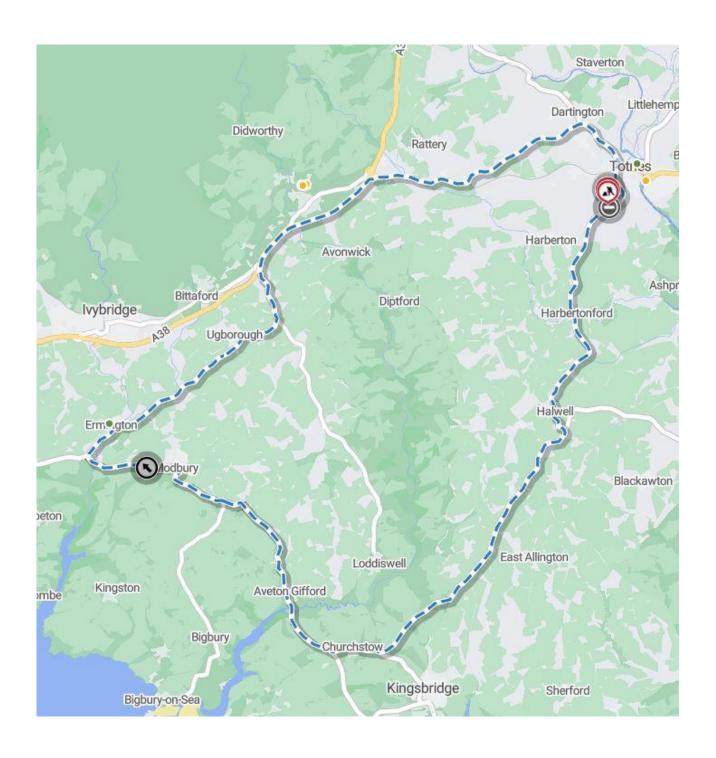

Roads affected -

# A381 WESTERN BYPASS TO GERSTON CROSS, TOTNES

The alternative, signed, route for vehicles will be via - A381, A385, A38 DEVON EXPRESS WAY, A3121, A379, A381 AND VICE VERSA.

This temporary restriction is considered necessary to enable -